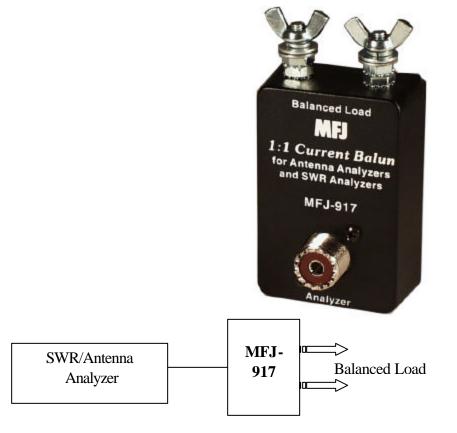

## **INSTALLATION**

- 1. The **MFJ-917** is intended for applications protected from the elements *out of the weather*.
- 2. For use as a balun (1:1) connect the balanced feed line to the posts and the SWR/Antenna Analyzer coaxial cable to the SO-239 coax connector.

Figure 1 Block Diagram